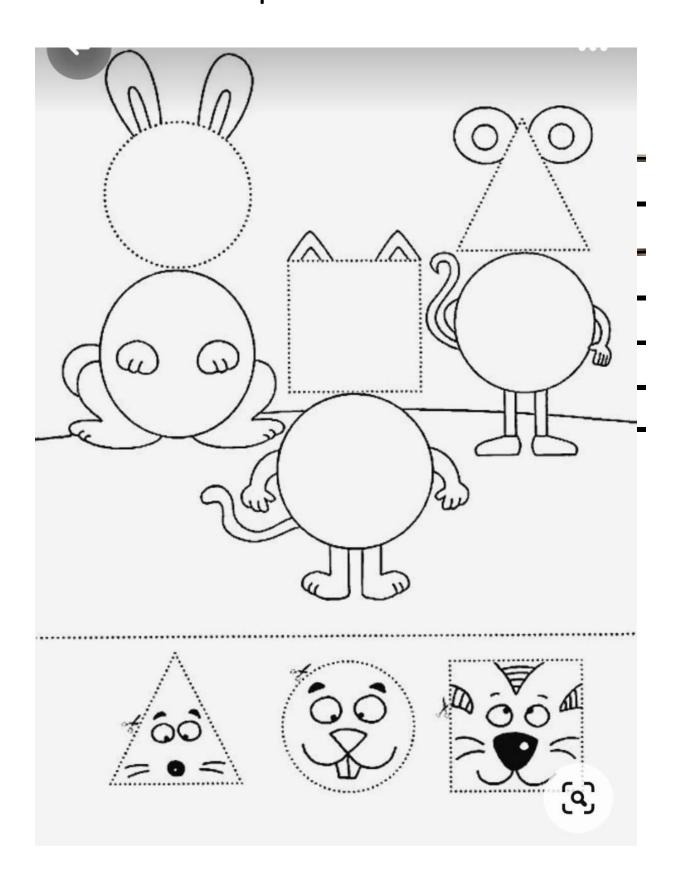

## Make the perfect pair.

Azaworksheets

Practice A to M.

Complete the given figures by pasting the focus given below in correct shape and colour it.