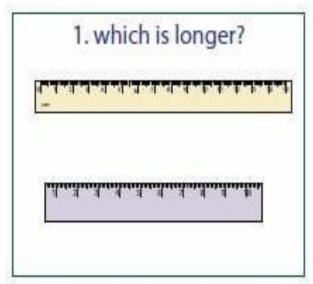

### Write in correct order -

Tick the longer / shorter object as instructed.

Colour the shapes and write the number