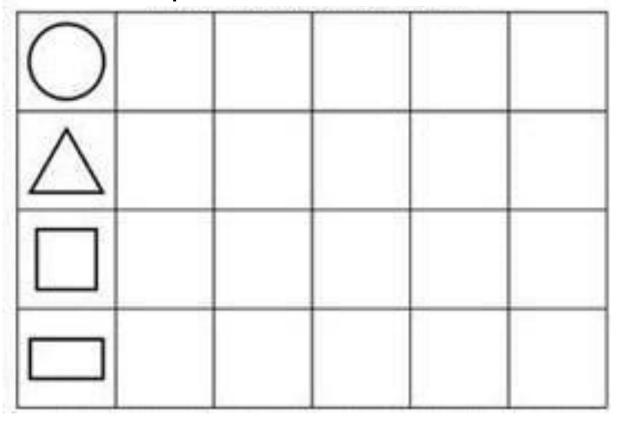

### Write in correct order -

Tick the longer / shorter object as instructed.

Colour the shapes and write the number