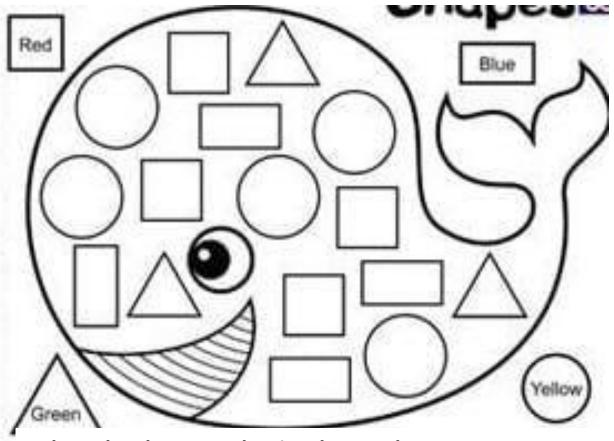

### Write in correct order -

Tick the longer / shorter object as instructed.

Colour the shapes and write the number