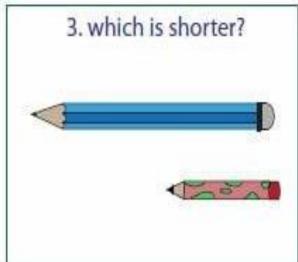

### Write in correct order -

Tick the longer / shorter object as instructed.

Colour the shapes and write the number