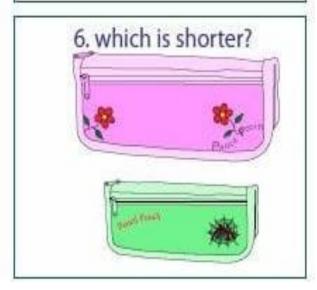

### Write in correct order -

Tick the longer / shorter object as instructed.

Colour the shapes and write the number