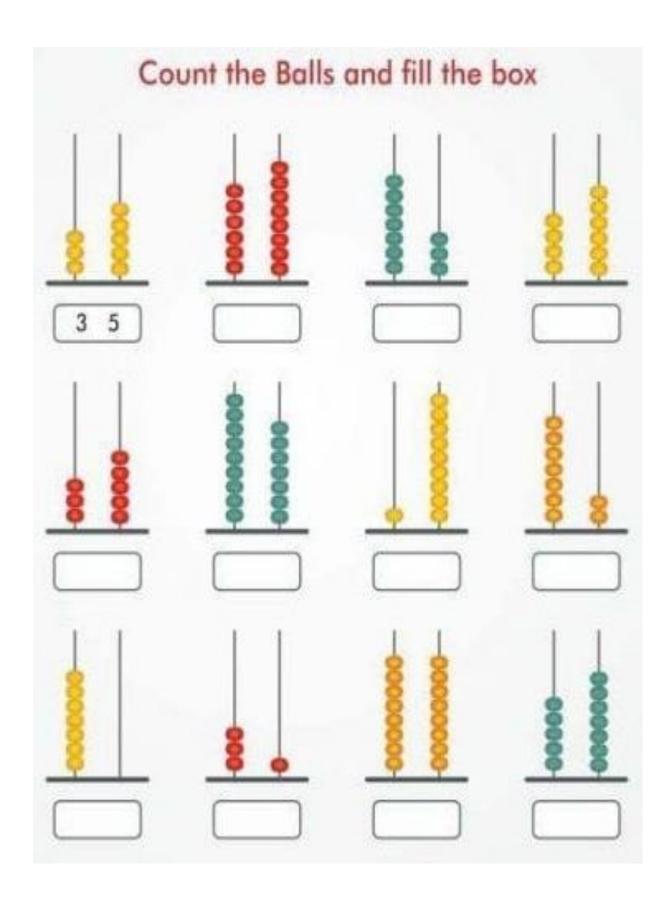

### Write in correct order -

Tick the longer / shorter object as instructed.

Colour the shapes and write the number