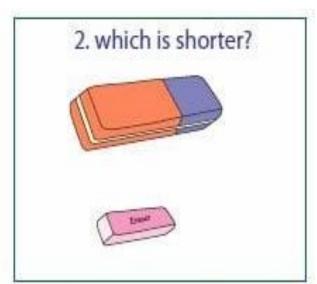

### Write in correct order -

Tick the longer / shorter object as instructed.

Colour the shapes and write the number