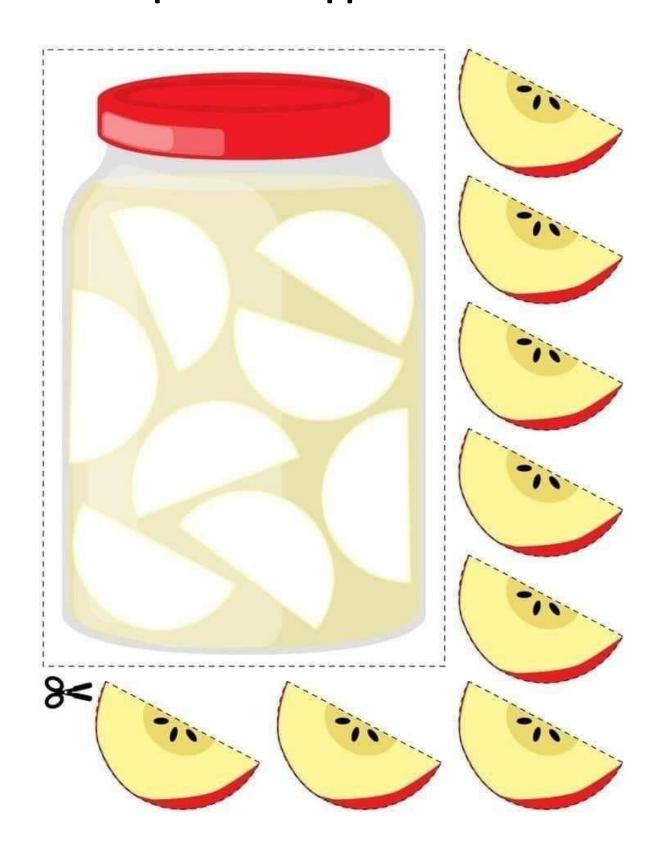

te the series -**



Draw the shapes with the help of clue box -





### What comes after?



Write the Upper case letter that comes after the written letter.

| A        | E        | I |
|----------|----------|---|
| <b>B</b> | F        | J |
| C        | <b>G</b> | K |
| <b>D</b> | <b>H</b> | L |

## BEGINNING SOUND

Circle the correct beginning sound of each picture.



|            | L | В | Α |    |
|------------|---|---|---|----|
| Ğ          | С | A | В | ** |
|            | В | 0 | ĸ |    |
|            | Α | Ε | F |    |
|            | Ε | L | В |    |
| $\bigcirc$ | N | М | o |    |
| 7          | D | G | o |    |
|            | I | R | В |    |
|            | Е | Р | R |    |
|            | E | R | I |    |
|            | 0 | L | ĸ |    |

### Cut and paste the apple slices -



## Make the perfect pair.

Azaworksheets

Practice A to M.



Complete the given figures by pasting the focus given below in correct shape and colour it.



### **Colour the Rainbow!**

### Colour the given picture.