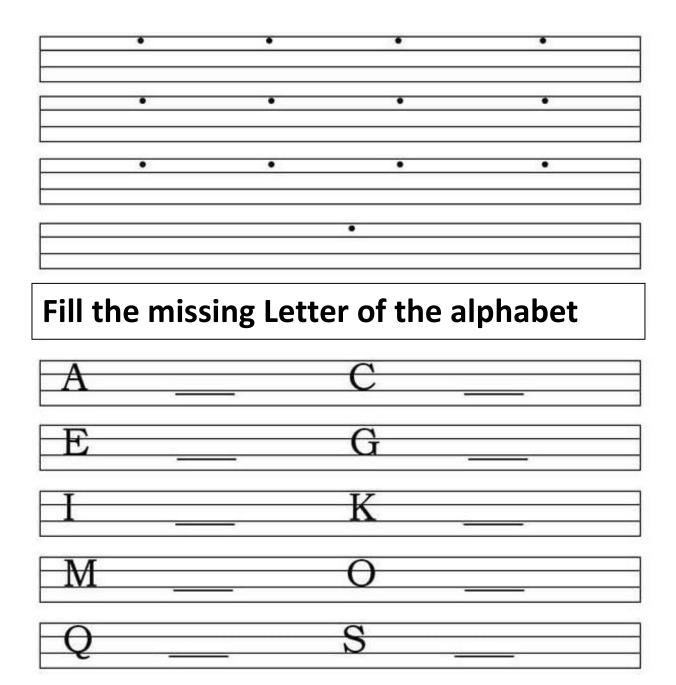

-





### What comes after?



Write the Upper case letter that comes after the written letter.

| A        | E        | I |
|----------|----------|---|
| <b>B</b> | F        | J |
| C        | <b>G</b> | K |
| <b>D</b> | <b>H</b> | L |

## BEGINNING SOUND

Circle the correct beginning sound of each picture.



|            | L | В | Α |    |
|------------|---|---|---|----|
| Ğ          | С | A | В | ** |
|            | В | 0 | ĸ |    |
|            | Α | Ε | F |    |
|            | Ε | L | В |    |
| $\bigcirc$ | N | М | o |    |
| 7          | D | G | o |    |
|            | I | R | В |    |
|            | Е | Р | R |    |
|            | E | R | I |    |
|            | 0 | L | ĸ |    |

### Cut and paste the apple slices -



## Make the perfect pair.

Azaworksheets

Practice A to M.



Complete the given figures by pasting the focus given below in correct shape and colour it.



### **Colour the Rainbow!**

### Colour the given picture.