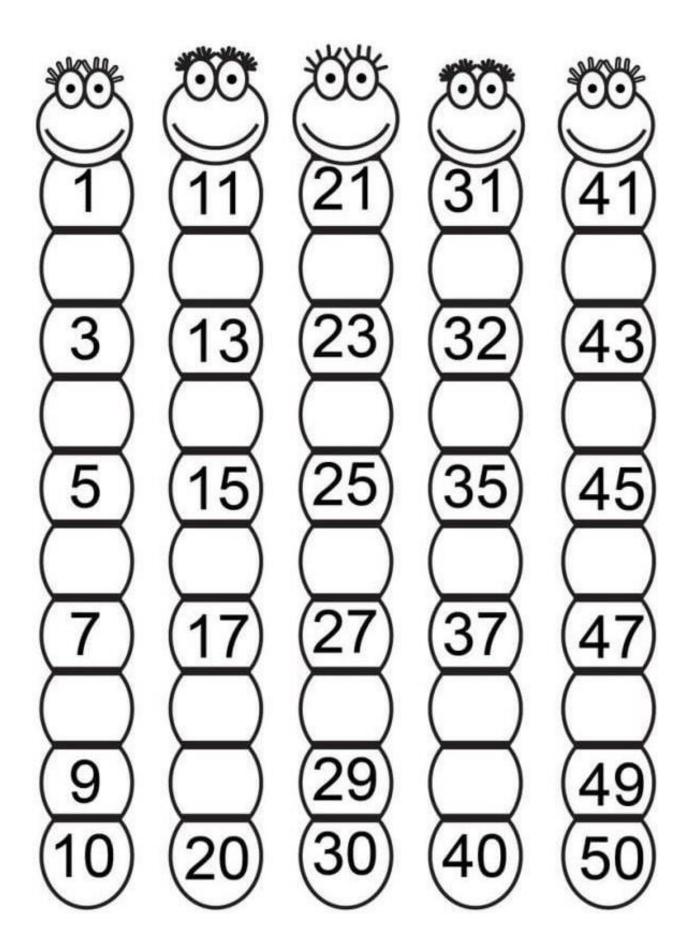

## Winter Holiday Homework Class - NURSERY



# चित्र देखकर पहला अक्षर

## [kkyh txg Hkfj, &



## Igh Øe esa fyf[k, &



## सही स्वर पर गोला लगाएं



### Write in correct order -

Tick the longer / shorter object as instructed.

















Colour the shapes and write the number



### **Complete the series -**



Draw the shapes with the help of clue box -





### What comes after?



Write the Upper case letter that comes after the written letter.

| A        | E        | I |
|----------|----------|---|
| <b>B</b> | F        | J |
| C        | <b>G</b> | K |
| <b>D</b> | <b>H</b> | L |

## BEGINNING SOUND

Circle the correct beginning sound of each picture.



|            | L | В | Α |    |
|------------|---|---|---|----|
| Ğ          | С | A | В | ** |
|            | В | 0 | ĸ |    |
|            | Α | Ε | F |    |
|            | Ε | L | В |    |
| $\bigcirc$ | N | М | o |    |
| 7          | D | G | o |    |
|            | I | R | В |    |
|            | Е | Р | R |    |
|            | E | R | I |    |
|            | 0 | L | ĸ |    |

### Cut and paste the apple slices -



## Make the perfe