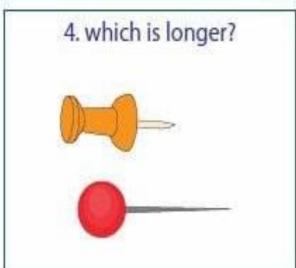

### Write in correct order -

Tick the longer / shorter object as instructed.

Colour the shapes and write the number