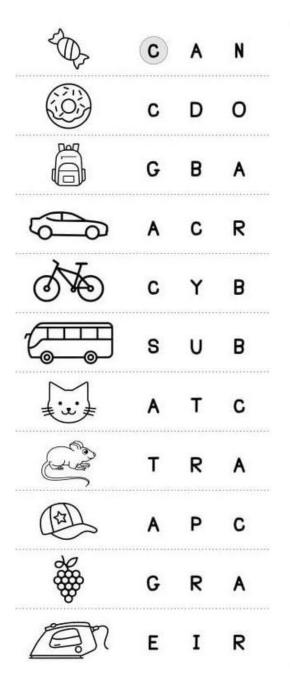

## Winter Holiday Homework Class - NURSERY



# चित्र देखकर पहला अक्षर

## [kkyh txg Hkfj, &



## Igh Øe esa fyf[k, &



## सही स्वर पर गोला लगाएं



### Write in correct order -

Tick the longer / shorter object as instructed.

















Colour the shapes and write the number



### **Complete the series -**



Draw the shapes with the help of clue box -





### What comes after?



Write the Upper case letter that comes after the written letter.

| A        | E        | I |
|----------|----------|---|
| <b>B</b> | F        | J |
| C        | <b>G</b> | K |
| <b>D</b> | <b>H</b> | L |

## BEGINNING SOUND

Circle the correct beginning sound of each picture.



|            | L | В | Α |    |
|------------|---|---|---|----|
| Ğ          | С | A | В | ** |
|            | В | 0 | ĸ |    |
|            | Α | Ε | F |    |
|            | Ε | L | В |    |
| $\bigcirc$ | N | М | o |    |
| 7          | D | G | o |    |
|            | I | R | В |    |
|            | Е | Р | R |    |
|            | E | R | I |    |
|            | 0 | L | ĸ |    |

### Cut and paste the apple slices -



## Make the perfect pair.

Azaworksheets

Practice A to M.



Complete the given figures by pasting the focus given below in correct shape and colour it.



### **Colour the Rainbow!**

### Colour the given picture.