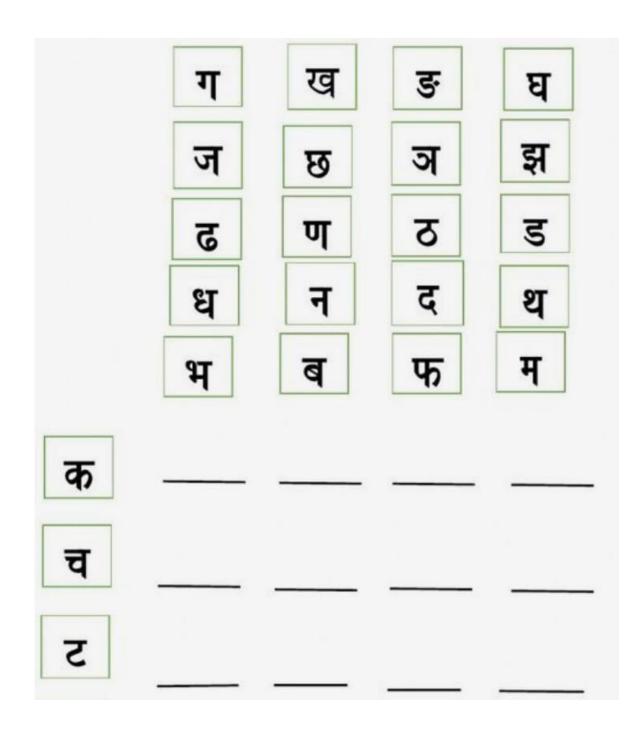

## Winter Holiday Homework Class - NURSERY



# चित्र देखकर पहला अक्षर

## [kkyh txg Hkfj, &



## Igh Øe esa fyf[k, &



## सही स्वर पर गोला लगाएं



### Write in correct order -

Tick the longer / shorter object as instructed.

















Colour the shapes and write the number



### **Complete the series -**



Draw the shapes with the help of clue box -





### What comes after?



Write the Upper case letter that comes after the written letter.

| A        | E        | I |
|----------|----------|---|
| <b>B</b> | F        | J |
| C        | <b>G</b> | K |
| <b>D</b> | <b>H</b> | L |

## BEGINNING SOUND

Circle the correct beginning sound of each picture.



|            | L | В | Α |    |
|------------|---|---|---|----|
| Ğ          | С | A | В | ** |
|            | В | 0 | ĸ |    |
|            | Α | Ε | F |    |
|            | Ε | L | В |    |
| $\bigcirc$ | N | М | o |    |
| 7          | D |