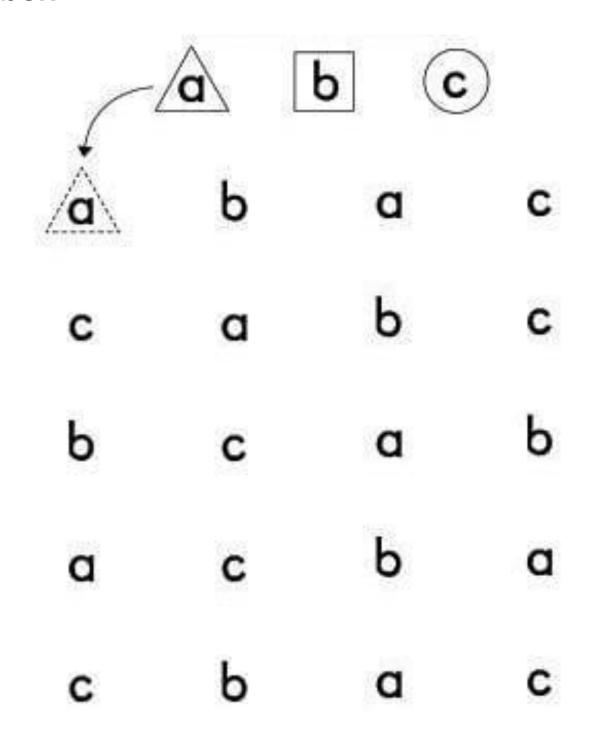

## Winter Holiday Homework Class - NURSERY



# चित्र देखकर पहला अक्षर

## [kkyh txg Hkfj, &



## Igh Øe esa fyf[k, &



## सही स्वर पर गोला लगाएं



### Write in correct order -

Tick the longer / shorter object as instructed.

















Colour the shapes and write the number



### **Complete the series -**



Draw the shapes with the help of clue box -





### What comes after?



Write the Upper case letter that comes after the written letter.

| A        | E        | I |
|----------|----------|---|
| <b>B</b> | F        | J |
| C        | <b>G</b> | K |
| <b>D</b> | <b>H</b> | L |

## BEGINNING SOUND

Circle the correct beginning sound of each picture.



|            | L | В | Α |    |
|------------|---|---|---|----|
| Ğ          | С | A | В | ** |
|            | В | 0 | ĸ |    |
|            | Α | Ε | F |    |
|            | Ε | L | В |    |
| $\bigcirc$ | N | М | o |    |
| 7          | D | G | o |    |
|            | I | R | В |    |
|            | Е | Р | R |    |
|            | E | R | I |    |
|            | 0 | L | ĸ |    |

### Cut and paste the apple slices -



## Make the perfect pair.

Azaworksheets

Practice A to M.



Co