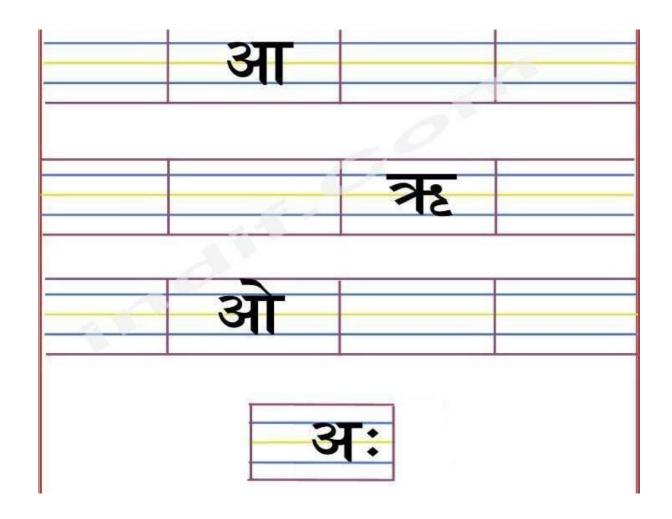

## Winter Holiday Homework Class - NURSERY



# चित्र देखकर पहला अक्षर

## [kkyh txg Hkfj, &



## Igh Øe esa fyf[k, &



## सही स्वर पर गोला लगाएं



### Write in correct order -

Tick the longer / shorter object as instructed.

















Colour the shapes and write the number



### **Complete the series -**



Draw the shapes with the help of clue box -





### What comes after?



Write the Upper case letter that comes after the written letter.

| A        | E        | I |
|----------|----------|---|
| <b>B</b> | F        | J |
| C        | <b>G</b> | K |
| <b>D</b> | <b>H</b> | L |

## BEGINNING SOUND

Circle the correct beginning sound of each picture.



|            | L | В | Α |    |
|------------|---|---|---|----|
| Ğ          | С | A | В | ** |
|            | В | 0 | ĸ |    |
|            | Α | Ε | F |    |
|            | Ε | L | В |    |
| $\bigcirc$ | N | М | o