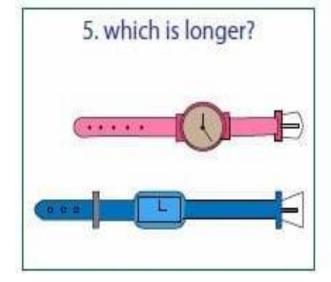

### Write in correct order -

Tick the longer / shorter object as instructed.

Colour the shapes and write the number