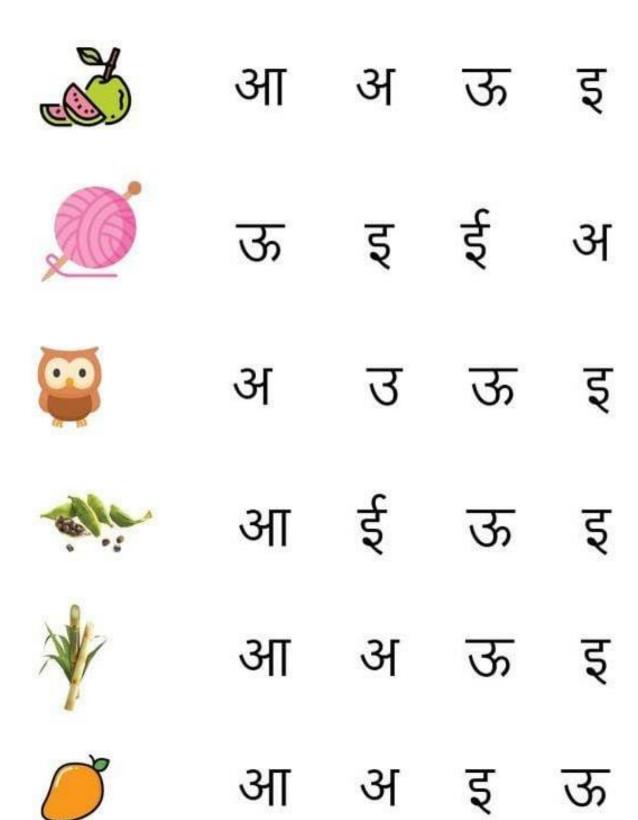

## Winter Holiday Homework Class - NURSERY



# चित्र देखकर पहला अक्षर

## [kkyh txg Hkfj, &



## Igh Øe esa fyf[k, &



## सही स्वर पर गोला लगाएं



### Write in correct order -

Tick the longer / shorter object as instructed.

















Colour the shapes and write the number



### **Complete the series -**



Draw the shapes with the help of clue box -





### What comes after?



Write the Upper case letter that comes after the written letter.

| A        | E        | I |
|----------|----------|---|
| <b>B</b> | F        | J |
| C        | <b>G</b> | K |
| <b>D</b> | <b>H</b> | L |

## BEGINNING SOUND

Circle the correct beginning sound of each picture.



|            | L | В | Α |    |
|------------|---|---|---|----|
| Ğ          | С | A | В | ** |
|            | В | 0 | ĸ |    |
|            | Α | Ε | F |    |
|            | Ε | L | В |    |
| $\bigcirc$ | N | М | o |    |
| 7          | D | G | o |    |
|            | I